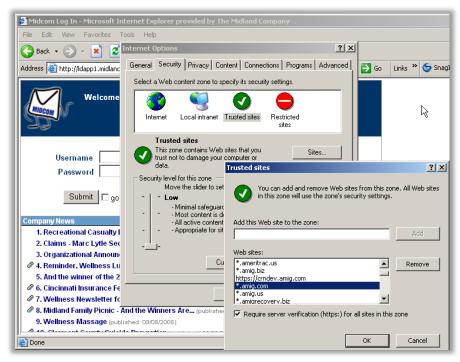

### Viewing Reports with Excel

- If you have trouble opening an **Excel** file from the portal, HOLD DOWN the Ctrl Key (found in the lower left-hand corner of their keyboard) and click on the Excel file link while continuing to hold down the Ctrl key.
- If when you are trying to open an Excel file out of the Agent Portal and it appears it is working but then fails to open Excel, you may need an entry put in your Trusted Sites in your web browser. Here are the steps:
  - 1. Open an Internet Explorer window, click **Tools**, **Trusted Sites**, and then **Sites**. You have to add "\*.amig.com" in the Add this Web site... box (highlighted below), uncheck the Require server verification and click **Add**.
  - Click **OK**, click **OK** and close all your IE Browsers.
  - 3. Open the Agent Portal and test.