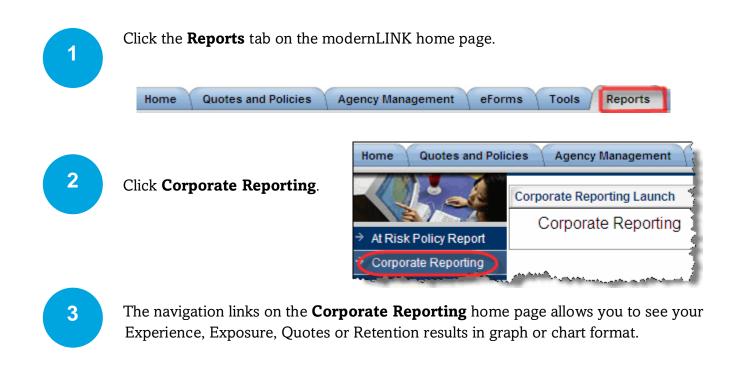

## **Navigate to Portal**

Huon and AMsuite At Risk are both viewable in the Agent Portal in the same list.

|            | MOD                                                                                     | ERN       |              |          |                                   |                                |                                       |                     |               | Age          | nt Profile<br>May 19, 2016                                                                                   |
|------------|-----------------------------------------------------------------------------------------|-----------|--------------|----------|-----------------------------------|--------------------------------|---------------------------------------|---------------------|---------------|--------------|--------------------------------------------------------------------------------------------------------------|
|            | t Risk                                                                                  |           | Eq           | perience | 1.                                | Ex                             | posure                                | _                   | Submissi      | on           | Retention                                                                                                    |
| Policies 1 | heduled for C<br>will Cancel at 1<br>, only Athenite<br>Corporate<br>Product<br>Suffice | 241 AM up | on Cancellad |          | Tatal<br>Tatal<br>William<br>Fran | Producing<br>Agent<br>Assigned | Producing<br>Agent<br>Manue           | Tarte               | Amount<br>Due | Report       | ts for Download.                                                                                             |
| 621/16     | Baturaporta                                                                             |           | tane<br>DLL  |          | Are<br>\$1.00                     | terther                        | Jordan &<br>Vaught<br>Reurance<br>Rui | Retered<br>Business | \$17.00       | 10 m<br>(5 m | ther Deservation Report Dates<br>ther Insurred Lans Report<br>Text Reports Lans, Report Dates<br>Text Report |
| 6/24/16    | Collector<br>Vatical                                                                    |           | ABSN         |          | 304.58                            |                                | Philitien<br>Insurance<br>Group LLC   | Ranavai<br>Rusiness | 1626.59       |              | to the Research Cardinal                                                                                     |