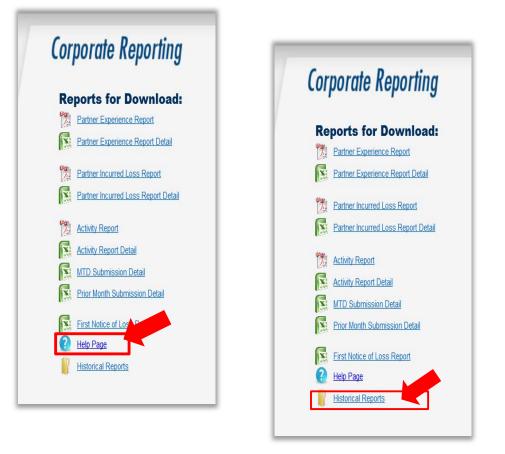

## **Reports Help**

Help is always available at the bottom of the list of **Reports for Download** on the right side of the page.

**Historical Reports** are available to give you access to prior months data in the current calendar year. Simply navigate to the bottom of **Reports for Download** on the right side of the page.