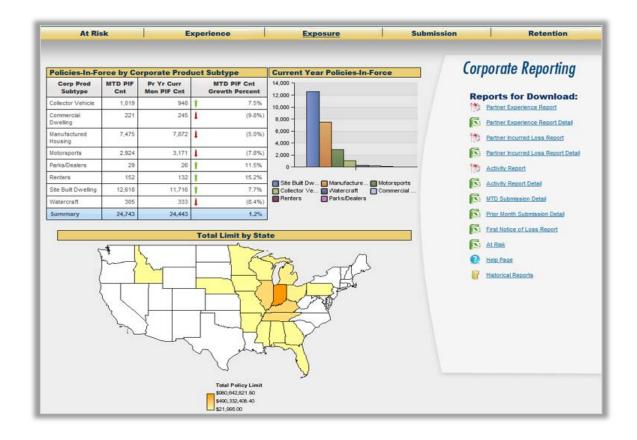

## **About Graphs and Charts**

- Experience Provides a summary of Year-to-Date and Prior Year-to-Date written premium, Incurred Losses, Loss Ratio, and Growth percentage by product.
- Exposure Displays Policies-In-Force by product, and by Rating State. You can also view the Total (insured) Limit by State.
- Submissions Displays the total number of quotes for the month by product, total number of quotes issued for the month by product, and total number quoted and issued on a rolling 12 month basis.
- Retention View your agency's retention results by month, year-to-date, rolling 12 month and by product.