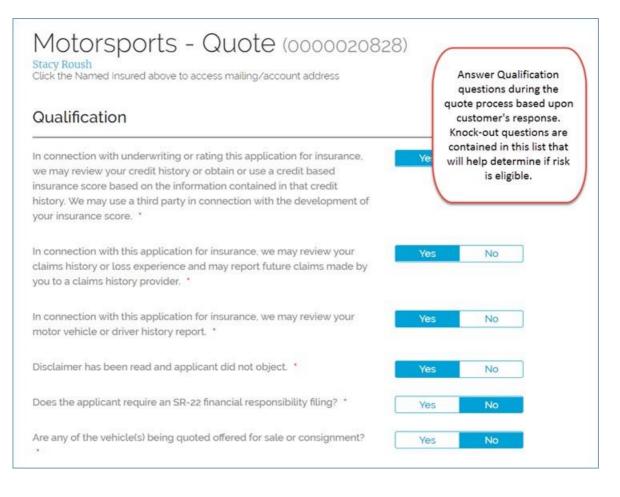

| Motorsports – QU<br>Stacy Roush<br>Click the Named Insured above to access in |                                  |                                                                       |
|-------------------------------------------------------------------------------|----------------------------------|-----------------------------------------------------------------------|
| Policy Details                                                                |                                  |                                                                       |
| Effective Date *                                                              | 01/22/2018                       | <b>#</b>                                                              |
| Has the applicant moved in the last 60 days? *                                | Yes No                           |                                                                       |
| Additional Insured                                                            |                                  | Add Additional Named<br>Insured if applicable and<br>then select Next |
| 🔄 Add Additi                                                                  | onal Named Insured ( No Mortgage | 305)                                                                  |
|                                                                               |                                  | Cancel Next                                                           |
|                                                                               |                                  |                                                                       |