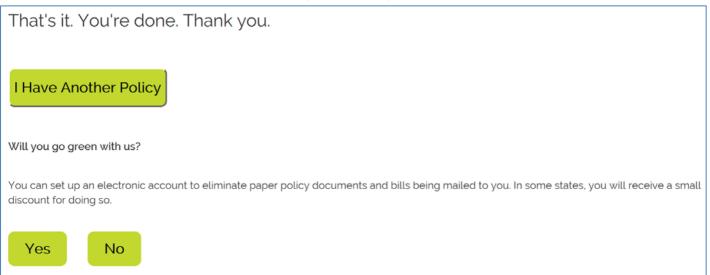

## **MyPolicy**

MyPolicy guides the user through each page, confirming the information on the policy file. The screens to sign-up for EZPay are shown. Screens for other MyPolicy activities are similar.