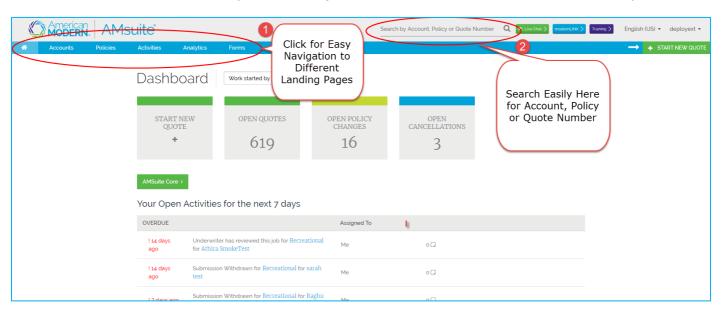

## Navigate through the Launch Pad of AMsuite

1. Landing Pages

2. Search Method (numbers only – advance search available in Core AMsuite)