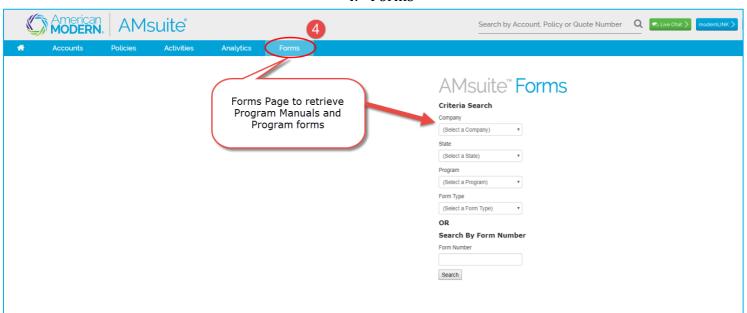

## Navigate to AMsuite from modernLINK









This job-aid will show you Basic Navigation, AMsuite Pages, and Dashboard Tiles. The Dashboard Tiles display the individual users transactions.



## Navigate through the Launch Pad of AMsuite

1. Landing Pages

2. Search Method (numbers only – advance search available in Core AMsuite)







### **AMsuite Pages**

### 1. Accounts



### 2. Policies





# **AMsuite**<sup>®</sup>

# **Basic Navigation**

### 3. Activities



#### 4. Forms







## Start a New Quote in a variety of places



## **Navigating**



For questions about using AMsuite, please contact American Modern's Customer Service Team.