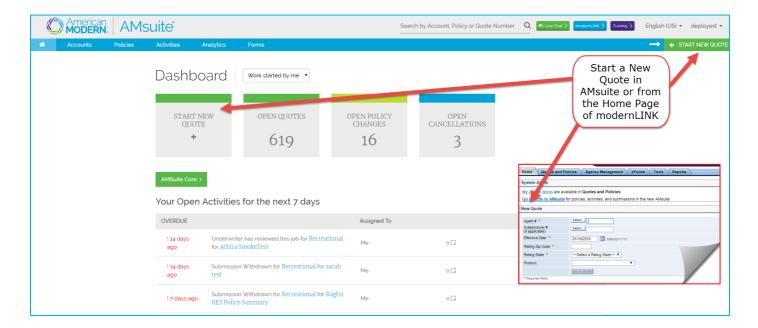

## Navigate to AMsuite from modernLINK









This job-aid will show you Basic Navigation, AMsuite Pages, and Dashboard Tiles. The Dashboard Tiles display the individual users transactions.



## Navigate through the Launch Pad of AMsuite

1. Landing Pages

2. Search Method (numbers only – advance search available in Core AMsuite)







### **AMsuite Pages**

### 1. Accounts



### 2. Policies





# **AMsuite**<sup>®</sup>

# **Basic Navigation**

### 3. Activities



#### 4. Forms







## Start a New Quote in a variety of places



## **Navigating**



For questions about using AMsuite, please contact American Modern's Customer Service Team.