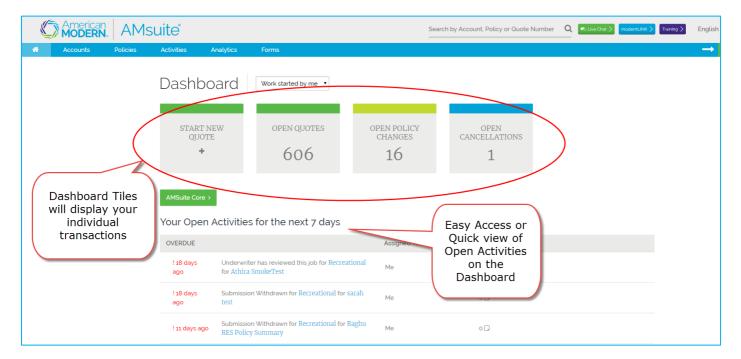

## Navigate to AMsuite from modernLINK

This job-aid will show you Basic Navigation, AMsuite Pages, and Dashboard Tiles. The Dashboard Tiles display the individual users transactions.