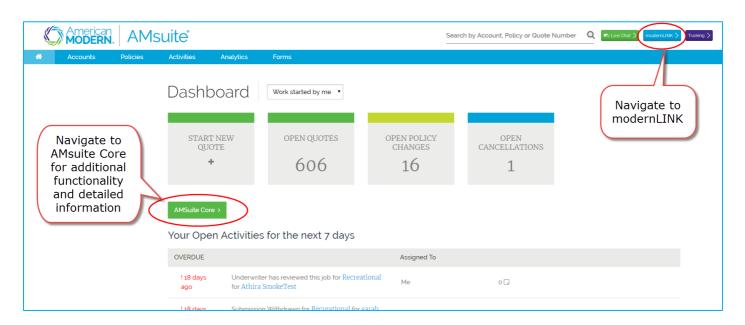

## **Navigating**

For questions about using AMsuite, please contact American Modern's Customer Service Team.