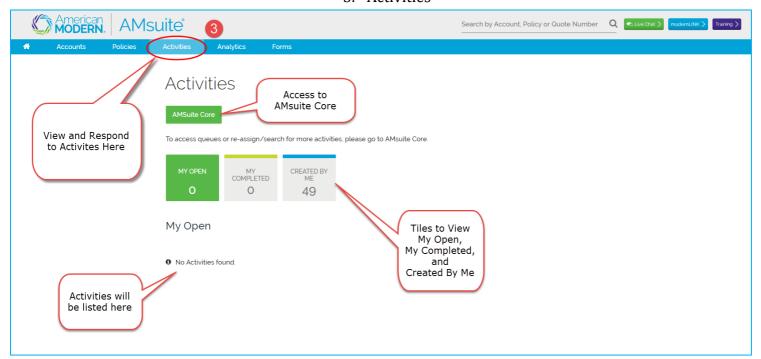

## Navigate to AMsuite from modernLINK









This job-aid will show you Basic Navigation, AMsuite Pages, and Dashboard Tiles. The Dashboard Tiles display the individual users transactions.



## Navigate through the Launch Pad of AMsuite

1. Landing Pages

2. Search Method (numbers only – advance search available in Core AMsuite)







### **AMsuite Pages**

### 1. Accounts



### 2. Policies





# **AMsuite**<sup>®</sup>

# **Basic Navigation**

### 3. Activities



#### 4. Forms







## Start a New Quote in a variety of places



## **Navigating**



For questions about using AMsuite, please contact American Modern's Customer Service Team.