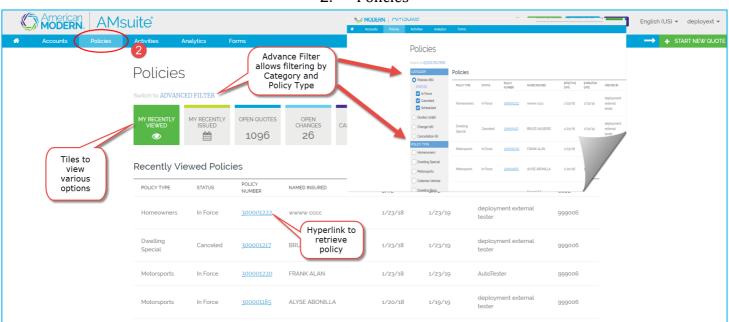

## Navigate to AMsuite from modernLINK









This job-aid will show you Basic Navigation, AMsuite Pages, and Dashboard Tiles. The Dashboard Tiles display the individual users transactions.



## Navigate through the Launch Pad of AMsuite

1. Landing Pages

2. Search Method (numbers only – advance search available in Core AMsuite)







### **AMsuite Pages**

### 1. Accounts



### 2. Policies





# **AMsuite**<sup>®</sup>

# **Basic Navigation**

### 3. Activities



#### 4. Forms







## Start a New Quote in a variety of places



## **Navigating**



For questions about using AMsuite, please contact American Modern's Customer Service Team.