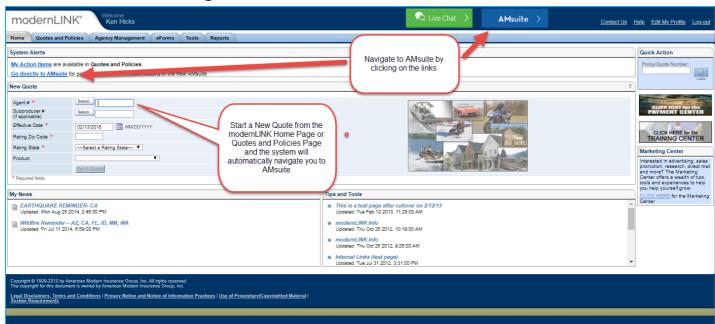

## Navigate to AMsuite from modernLINK









This job-aid will show you Basic Navigation, AMsuite Pages, and Dashboard Tiles. The Dashboard Tiles display the individual users transactions.



## Navigate through the Launch Pad of AMsuite

1. Landing Pages

2. Search Method (numbers only – advance search available in Core AMsuite)







### **AMsuite Pages**

### 1. Accounts



### 2. Policies





# **AMsuite**<sup>®</sup>

# **Basic Navigation**

### 3. Activities



#### 4. Forms







## Start a New Quote in a variety of places



## **Navigating**



For questions about using AMsuite, please contact American Modern's Customer Service Team.