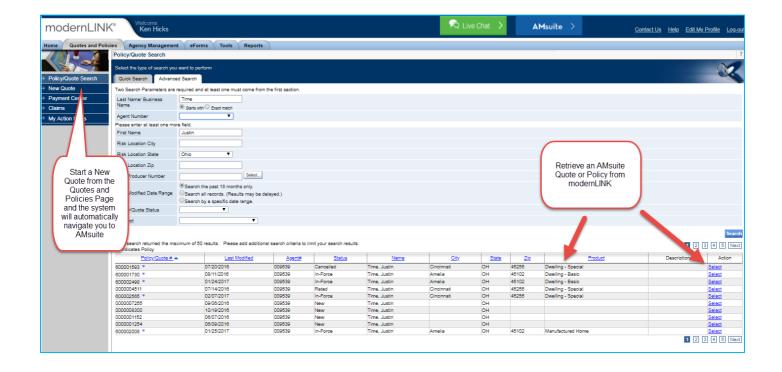

## Navigate to AMsuite from modernLINK









This job-aid will show you Basic Navigation, AMsuite Pages, and Dashboard Tiles. The Dashboard Tiles display the individual users transactions.



## Navigate through the Launch Pad of AMsuite

1. Landing Pages

2. Search Method (numbers only – advance search available in Core AMsuite)







### **AMsuite Pages**

### 1. Accounts



### 2. Policies





# **AMsuite**<sup>®</sup>

# **Basic Navigation**

### 3. Activities



#### 4. Forms







## Start a New Quote in a variety of places



## **Navigating**



For questions about using AMsuite, please contact American Modern's Customer Service Team.