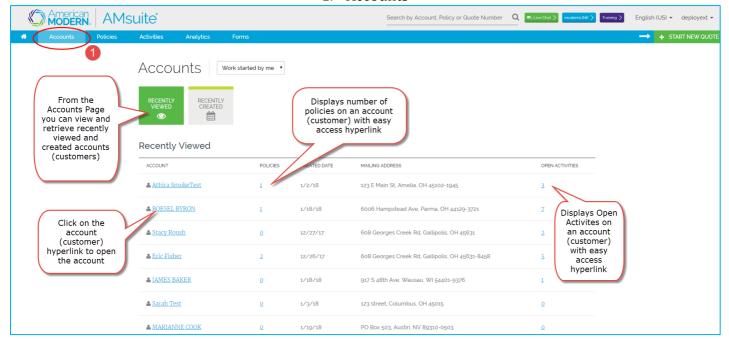

## Navigate to AMsuite from modernLINK









This job-aid will show you Basic Navigation, AMsuite Pages, and Dashboard Tiles. The Dashboard Tiles display the individual users transactions.



## Navigate through the Launch Pad of AMsuite

1. Landing Pages

2. Search Method (numbers only – advance search available in Core AMsuite)







### **AMsuite Pages**

### 1. Accounts



### 2. Policies





# **AMsuite**<sup>®</sup>

# **Basic Navigation**

### 3. Activities



#### 4. Forms







## Start a New Quote in a variety of places



## **Navigating**



For questions about using AMsuite, please contact American Modern's Customer Service Team.